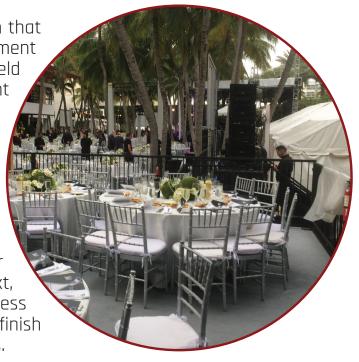

### **SCAFFOLD-ELEVATED WOOD FLOORING**

Many attendees would be surprised to learn that the elegantly appointed dining and entertainment venue pictured at right is actually being held on a temporary surface. Our Quality Event Flooring Systems experts meticulously install engineered elevated surfaces able to withstand all sorts of traffic and loads, at heights specified by our clients.

First we build a precise level scaffolding system to support the flooring. Next a dense layer of 4x6" beams is placed on the scaffolding. Any obstacles such as trees or existing structures are planned around. Next, we affix 3/4" plywood to the beams for a seamless level surface. And finally, we professionally finish with carpet, vinyl or turf as the client desires.