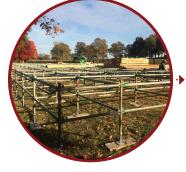

#### **ON-GRADE WOOD FLOORING**

Outdoor events and gatherings rarely have ideal ground surfaces. Our Quality Event Flooring Systems experts can expertly install on-grade wood flooring systems on any site or terrain to ensure a safe, uniform and level surface for your project.

A system of 4x6" beams, shims and single or multi-layers of 3/4" plywood is used to is used to create a stable and level floor, enhancing the project experience. We can then finish the surface with carpet, vinyl or turf as the client desires.

**A MESSY SITUATION**Even muddy and rutted ground surfaces can be addressed with our on-grade flooring solutions.

A STABLE SURFACE
We use solid 4x6 beams and shims to make it stable and level.

**FROM START TO FINISH**We install finishes on the flooring per client specifications.