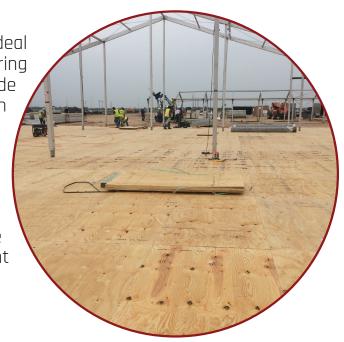

#### **ON-GRADE WOOD FLOORING**

Outdoor events and gatherings rarely have ideal ground surfaces. Our Quality Event Flooring Systems experts can expertly install on-grade wood flooring systems on any site or terrain to ensure a safe, uniform and level surface for your project.

A system of 4x6" beams, shims and single or multi-layers of 3/4" plywood is used to is used to create a stable and level floor, enhancing the project experience. We can then finish the surface with carpet, vinyl or turf as the client desires.