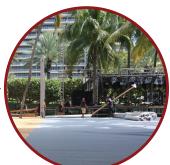

### **SCAFFOLD-ELEVATED WOOD FLOORING**

Many attendees would be surprised to learn that the elegantly appointed dining and entertainment venue pictured at right is actually being held on a temporary surface. Our Quality Event Flooring Systems experts meticulously install engineered elevated surfaces able to withstand all sorts of traffic and loads, at heights specified by our clients.

First we build a precise level scaffolding system to support the flooring. Next a dense layer of 4x6" beams is placed on the scaffolding. Any obstacles such as trees or existing structures are planned around. Next, we affix 3/4" plywood to the beams for a seamless level surface. And finally, we professionally finish with carpet, vinyl or turf as the client desires.