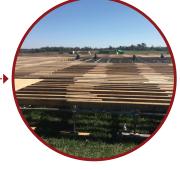

#### **ON-GRADE WOOD FLOORING**

Outdoor events and gatherings rarely have ideal ground surfaces. Our Quality Event Flooring Systems experts can expertly install on-grade wood flooring systems on any site or terrain to ensure a safe, uniform and level surface for your project.

A system of 4x6" beams, shims and single or multi-layers of 3/4" plywood is used to is used to create a stable and level floor, enhancing the project experience. We can then finish the surface with carpet, vinyl or turf as the client desires.

**A MESSY SITUATION**Even muddy and rutted ground surfaces can be addressed with our on-grade flooring solutions.

A STABLE SURFACE
We use solid 4x6 beams and shims to make it stable and level.

**FROM START TO FINISH**We install finishes on the flooring per client specifications.